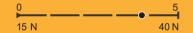

## ENERGY ABSORPTION SEAT 4.5

More energy absorption, more comfortable underfoot

- Test method: ISO 20344:2011, 5.13
- Test result: 35.5