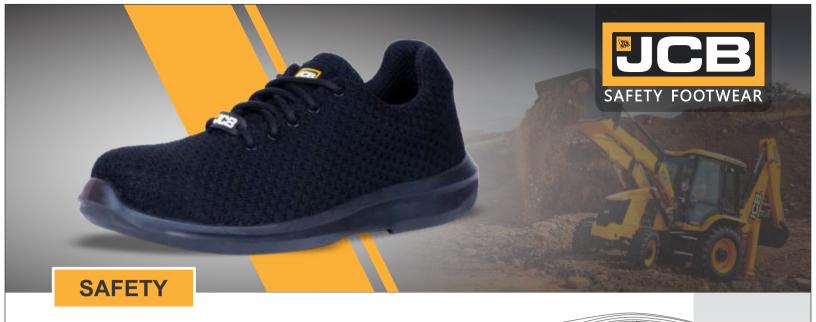

## **POWERBOOM S1**

#### Sporty Safety Footwear with Enhanced Wearer Comfort.

Powerboom is morden super light weight and highly flexible safety shoe. it offers out standing wearer comfort due to virtually seam free construction, padded collar and tongue. The innovative product is perfectly adapted to the high humid Indian atmosphere for its outstanding air exchange, low weight and optimal climate control. Standing and walking in Powerboom is highly comfortable - all day long.