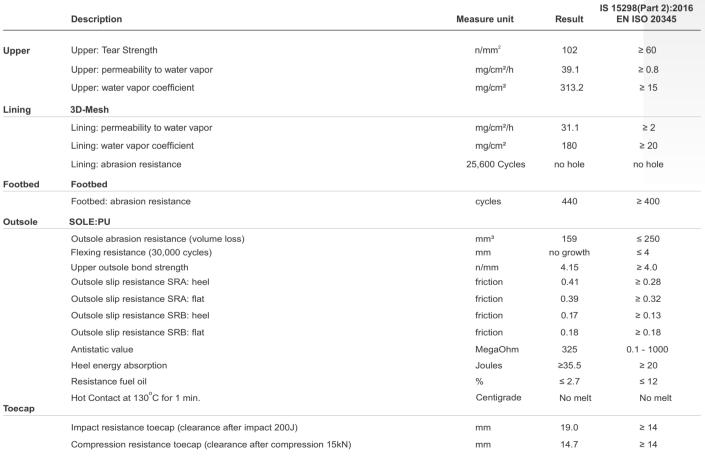

| Upper           | Black High Tenacity Synthetic Fiber           |
|-----------------|-----------------------------------------------|
| Sole            | Single Density PU, Black Outsole              |
| Тоесар          | Steel                                         |
| Lining          | Spacer Mesh                                   |
| Footbed         | EVA Footbed                                   |
| Safety category | EN ISO 20345 : 2011 & IS 15298 (Part 2): 2016 |
| Sample weight   | 850 gm. ± 50g.   Size 8.                      |
| Size range      | UK 5-12                                       |
| Option          | ESD, Penetration Resistance                   |

#### **Environments:**

Hot & Humid environment, Extreme slippery surfaces, Uneven surfaces, upto  $130^{\circ}\,\text{c}$ 

not dry your shoes on a radiator/Hair Dryer nor nearby a heat source. This is washable footwear.