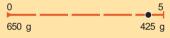

### WEIGHT 4.5

Lightweight feel reduces the onset of fatigue

Weight of the shoe including in-sock

• Test result:

Weight = 425 g/odd UK 8