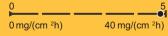

# WATER VAPOUR PERMEABILITY 4.9

Reduced perspiration for a superior foot Comfort

- Test method: ISO 20344:2011, 6.6
- Test result: 39.1mg/(cm²h)