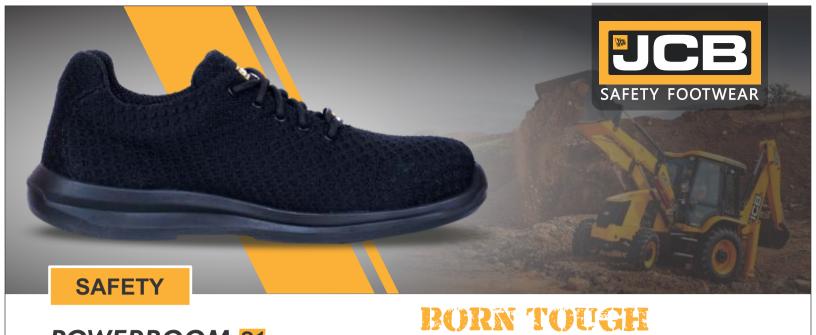

## **POWERBOOM S1**

#### Sporty Safety Footwear with Enhanced Wearer Comfort.

Powerboom is morden super light weight and highly flexible safety shoe. it offers out standing wearer comfort due to virtually seam free construction, padded collar and tongue. The innovative product is perfectly adapted to the high humid Indian atmosphere for its outstanding air exchange, low weight and optimal climate control. Standing and walking in Powerboom is highly comfortable - all day long.

| Upper           | Black High Tenacity Synthetic Fiber           |
|-----------------|-----------------------------------------------|
| Sole            | Single Density PU, Black Outsole              |
| Тоесар          | Steel                                         |
| Lining          | Spacer Mesh                                   |
| Footbed         | EVA Footbed                                   |
| Safety category | EN ISO 20345 : 2011 & IS 15298 (Part 2): 2016 |
| Sample weight   | 850 gm. ± 50g.   Size 8.                      |
| Size range      | UK 5-12                                       |
| Option          | ESD, Penetration Resistance                   |

#### **GENERAL & UPPER**

SUPER LIGHT WEIGHT

LACE UP

FLYNET UPPER

UPPER

VIRTUALLY SEAM FREE

ODOR REDUCING

Built reliable